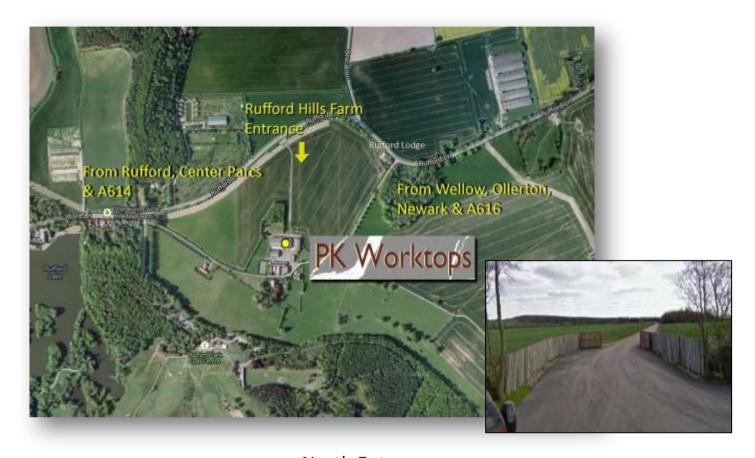

Open by appointment Monday to Thursday between 10:00am – 3:30pm

North Entrance Rufford Hills Farm, Rufford Lane, Rufford Nottinghamshire, NG22 9DQ

**Directions:** Travelling from Newark/Ollerton/A616 we are situated about a mile along Rufford Lane, on the left hand side. The North entrance is the first turning on the left after the Lodge building, with an Owl sign, also marked Rufford Hills Farm.

From Rufford village / A614, we are the first turning on the right after Rufford Park Golf and Country Club.

Access is via a coded security gate. Please telephone 01623 592334 on arrival.

**Safety:** Please be aware that we are a working stone cutting yard. If you wish to view stone slabs in the workshop please wear non-slip footwear and be aware of potential obstacles. For their own safety children are not allowed in the workshop.